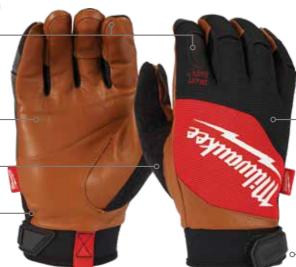

# DURABLE PALM. LIGHTWEIGHT DESIGN.

SMARTSWIPE<sup>™</sup> Touch Screen Compatible Knuckles

Reinforced Leather Palm

Terry Cloth Sweat Wipe

Longer life

Soft Top Grain Goatskin Leather

Breathable Back

Secure Hook & Loop Closure

#### **SPECIFICATIONS**

|  | Liner Material | Tricot Polyester           |
|--|----------------|----------------------------|
|  | Palm Material  | Top Grain Goatskin Leather |
|  | Back Material  | Polyester                  |
|  | Cuff Style     | Hook & Loop                |